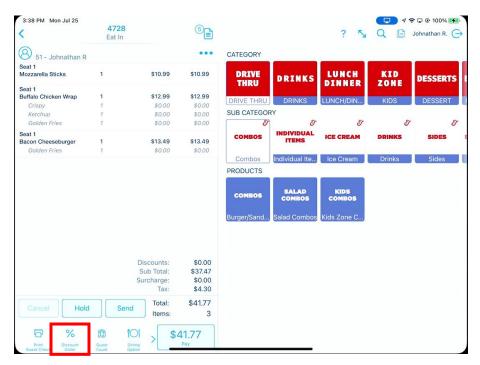

- **1. ON THE POINT OF SALE, BEGIN BY ADDING AN PRODUCT TO THE ORDER** SCREEN.
- **2. NEXT, ON THE ORDER SCREEN, TAP DISCOUNT ORDER**

## **3. PRESS SCAN.**

| 3:39 PM Mon Jul 25             |        |                      | ∢ 奈 ♫ ⓒ 100% 🌮 |
|--------------------------------|--------|----------------------|----------------|
| Order Discount                 |        |                      |                |
| Employee Meal 50%              | 50.00% | Manager On Duty Meal | 100.00%        |
| Military 15%                   | 15.00% |                      |                |
|                                |        |                      |                |
|                                |        |                      | ,              |
|                                |        |                      |                |
|                                |        |                      |                |
|                                |        |                      |                |
|                                |        |                      |                |
|                                |        |                      |                |
|                                |        |                      |                |
|                                |        |                      |                |
|                                |        |                      |                |
| Manual Scan Remove I           |        |                      | Cancel         |
| Great Cherk Order Count Online |        |                      |                |