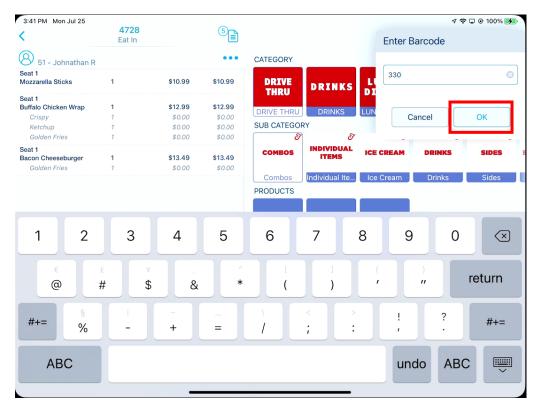

## 4. ENTER THE PLU NUMBER FOR THE DISCOUNT AND PRESS OK.

## 5. YOU WILL NOW SEE THE DISCOUNT APPLIED TO THE ORDER.

| (                              |   | 728<br>t In                                    | 5                                     |             |                     | ? 5            | Q 🗎 .  | Johnathan R. |
|--------------------------------|---|------------------------------------------------|---------------------------------------|-------------|---------------------|----------------|--------|--------------|
| 8 51 - Johnathan R             |   |                                                |                                       | CATEGORY    |                     |                |        |              |
| Seat 1<br>Mozzarella Sticks    | 1 | \$10.99                                        | \$10.99                               | DRIVE       | DRINKS              | LUNCH          | KID    | DESSERTS     |
| Seat 1<br>Buffalo Chicken Wrap | 1 | \$12.99                                        | \$12.99                               | THRU        |                     | DINNER         | ZONE   |              |
| Crispy                         | 7 | \$0.00                                         | \$0.00                                | DRIVE THRU  | DRINKS              | LUNCH/DIN      | KIDS   | DESSERT      |
| Ketchup                        | 7 | \$0.00                                         | \$0.00                                | SUB CATEGOR |                     |                |        |              |
| Golden Fries                   | 7 | \$0.00                                         | \$0.00                                | T           | T                   | T              | T      | 8            |
| Seat 1<br>Bacon Cheeseburger   | 1 | \$13.49                                        | \$13.49                               | COMBOS      | INDIVIDUAL<br>ITEMS | ICE CREAM      | DRINKS | SIDES        |
| Golden Fries                   | 1 | \$0.00                                         | \$0.00                                | Combos      | Individual Ite      | Ice Cream      | Drinks | Sides        |
| \$5 off \$25 Purchase          |   |                                                | -\$5.00                               | PRODUCTS    | (normodal ite)      |                | DHHKS  | Sides        |
|                                |   |                                                |                                       | COMBOS      | SALAD<br>Combos     | KIDS<br>COMBOS |        |              |
|                                |   |                                                |                                       | Burger/Sand | Salad Combos        | Kids Zone C    |        |              |
|                                |   |                                                |                                       |             |                     |                |        |              |
|                                |   | Discounts:<br>Sub Total:<br>Surcharge:<br>Tax: | \$5.00<br>\$32.47<br>\$0.00<br>\$3.73 |             |                     |                |        |              |
| Cancel Hold                    |   | Send Total:<br>Items:                          | \$36.20<br>3                          |             |                     |                |        |              |
| Cancer                         |   |                                                |                                       |             |                     |                |        |              |