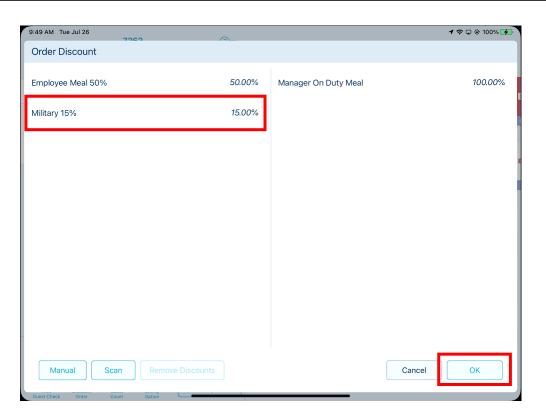

**3.** IF A DISCOUNT HAS BEEN CREATED ON THE MANAGEMENT CONSOLE, YOU CAN TAP THE DISCOUNT NAME AND OK.

## 4. IF YOU WOULD LIKE TO CREATE A MANUAL DISCOUNT, TAP MANUAL.

| 9:49 AM Tue Jul 26        |        |                      | 1 🗢 🖵 💿 100% 🗲 |
|---------------------------|--------|----------------------|----------------|
| Order Discount            |        |                      |                |
| Employee Meal 50%         | 50.00% | Manager On Duty Meal | 100.00%        |
| Military 15%              | 15.00% |                      |                |
|                           |        |                      |                |
|                           |        |                      |                |
|                           |        |                      |                |
|                           |        |                      |                |
|                           |        |                      |                |
|                           |        |                      |                |
|                           |        |                      |                |
|                           |        |                      |                |
|                           |        |                      |                |
|                           |        |                      |                |
|                           |        |                      |                |
| Manual Scan Remove Discou |        | С                    | Cancel OK      |
|                           |        |                      |                |