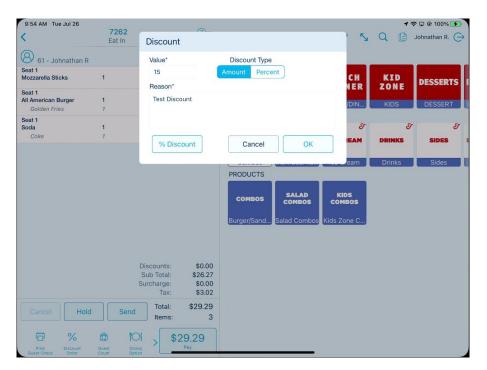

## *Friendly's* Applying a Discount to an Order **Rev**

5. THEN ENTER THE VALUE, DISCOUNT TYPE, REASON, AND WHETHER TAX IS APPLIED PRE-DISCOUNT OR POST DISCOUNT.

**6.** THEN CLICK OKAY. YOU WILL SEE THAT THE ENTIRE ORDER IS DISCOUNTED BY THE VALUE YOU SELECTED.