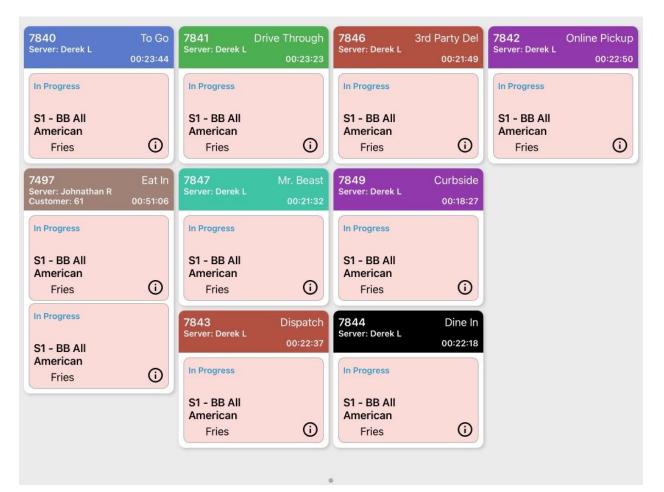

## THE ORDER TYPES IN THE **KDS** ARE COLOR CODED. HERE IS AN EXAMPLE OF WHAT THAT LOOKS LIKE:

| REVEL ORDER TYPE           | KDS COLOR SAMPLE |
|----------------------------|------------------|
| То до                      |                  |
| DRIVE THROUGH              |                  |
| ONLINE PICKUP              |                  |
| CURBSIDE                   |                  |
| DINE IN                    |                  |
| EAT IN                     |                  |
| DISPATCH                   |                  |
| <b>3</b> RD PARTY DELIVERY |                  |
| Mr. Beast                  |                  |

## **O**RDER TYPES AND EXPLANATIONS

- TO GO AN ORDER THAT WAS CALLED IN OR PLACED IN-STORE FOR TO GO; CALLED CARRYOUT IN XFORMITY
- DRIVE THROUGH AN ORDER PLACED AND FULFILLED IN THE DRIVE THROUGH
- ONLINE PICKUP AN ORDER PLACED THROUGH THE FRIENDLY'S WEBSITE FOR TO GO; CALLED ONLINE IN XFORMITY
- CURBSIDE AN ORDER PLACED THROUGH THE FRIENDLY'S WEBSITE THAT WILL BE BROUGHT TO THE CUSTOMER'S CAR UPON ARRIVAL
- **DINE IN** A CUSTOMER ORDERING AND EATING AT A TABLE
- EAT IN SAME AS DINE IN; CALLED IN HOUSE IN XFORMITY
- **DISPATCH** A DELIVERY ORDER THAT PLACED THROUGH THE FRIENDLY'S WEBSITE
- **3RD PARTY DELIVERY** A DELIVERY ORDER PLACED THROUGH A **3**RD PARTY SERVICE SUCH AS DOORDASH OR UBEREATS; CALLED DELIVERY IN XFORMITY
- MR. BEAST A 3RD PARRY DELIVERY ORDER FOR THE GHOST BRAND MR. BEAST FULFILLED THROUGH OUR KITCHENS