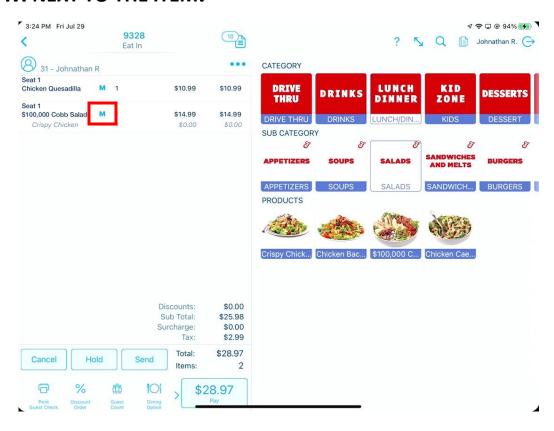

## **Modifying an Item**

1. When adding an item to an order, you may be prompted to add modifiers. If not, you can manually add modifiers by clicking the M next to the item.

- 2. FOR NORMAL MODIFICATIONS, TAP THE MODIFIER YOU WOULD LIKE TO ADD. TO REMOVE THE MODIFIER, TAP IT AGAIN TO UNSELECT IT.
- 3. FOR ADVANCED MODIFICATIONS, SUCH HAVING AN INGREDIENT ON THE SIDE, ADDING EXTRA, OR EXCLUDING IT FROM THE ORDER, CLICK ON THE ADVANCED OPTIONS ON THE BOTTOM. THEN SELECT THE INGREDIENT.