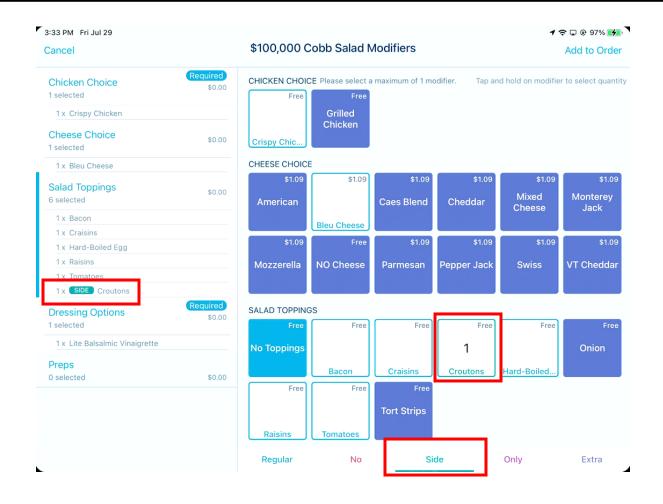

## **Modifying an Item**

SELECTING AN ADVANCED MODIFIER, SUCH AS SIDE, WILL KEEP IT SELECTED FOR OTHER MODIFIERS UNLESS YOU RE-SELECT REGULAR.