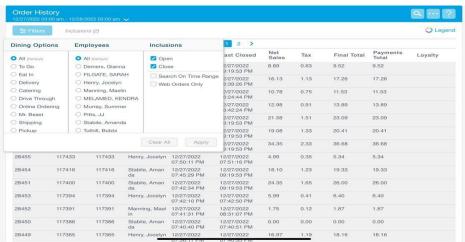

### **ORDER HISTORY REPORT:**

THIS REPORT IS WHERE YOU CAN CHECK ANY PAYMENT INFO. IT SHOWS YOU CHECK NUMBER, CREATED BY, AND FIRST OPENED, AND THE SALES INFO. THIS REPORT CAN BE USED TO HELP FIGURE OUT IF SOMETHING WAS CLOSED UNDER THE WRONG PERSON.

FILTERS - YOU CAN FILTER DOWN TO DIFFERENT DINING OPTIONS AND DIFFERENT EMPLOYEES. LEAVE THE INCLUSIONS PICKED.

WHEN YOU CLICK ON THE ORDER,
YOU SEE WHO IT WAS CREATED BY,
WHEN IT WAS CREATED,
EVERYTHING THAT WAS ADDED AND
AT THE BOTTOM WHO CLOSED
IT/UPDATED IT. IT SHOULD BE
CLOSED BY THE SAME EMPLOYEE
UNLESS IT WAS A TO-GO ORDER
THAT WAS CLOSED.

IF YOU SEE UPDATED BY: THAT IS
BECAUSE THE END OF DAY WAS
INITIATIVES AND SHOULD BE THE
CLOSING MOD. IF IT IS DIFFERENT,
THAT CAN SHOW YOU WHERE THE
PROBLEM IS (I.E. A SERVER CLOSED
SOMEONE ELSE'S CHECK).

TIPS: USE THIS WITH THE PAYMENT SUMMARY REPORT.