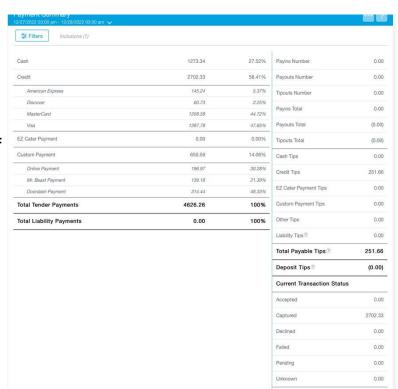

### **PAYMENT REPORT:**

THIS REPORT IS A GENERAL OVERVIEW OF ALL PAYMENTS. IT BREAKS DOWN THE DIFFERENT PAYMENT TYPES.

TIPS: NOTICE IS THERE IS EVER A

DECLINED/FAILED/PENDING TRANSACTION. IF

THERE IS, PLEASE REOPEN CHECK AND

ATTEMPT TO RECLUSE IT CORRECTLY.

THE BOTTOM HALF OF THIS REPORT SHOWS ORDER NUMBERS, TYPE OF PAYMENT, DATE, STATION USED, EMPLOYEE, TRANSACTION STATUES, LAST **CC** DIGITS, AMOUNT AND TIP.

YOU CAN FILTER BY CLICKED ON ANY OF THE HEADERS LISTED ABOVE, AND BY PAYMENT TYPE LISTED IN THE UPPER RIGHT SIDE.

WHEN YOU CLICK ON AN ORDER NUMBER IT WILL GO TO THE ORDER HISTORY REPORT REVIEWED ABOVE.
THE TWO REPORTS CAN BE USED TOGETHER TO INVESTIGATE ANY CASH ISSUES.