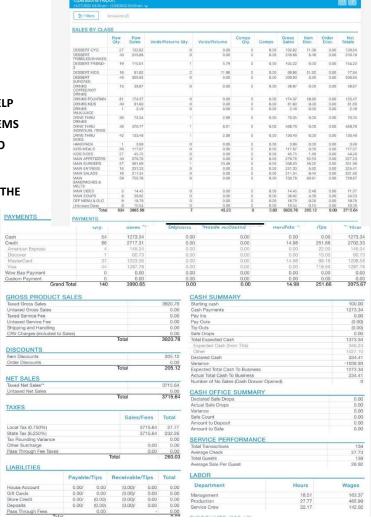

#### **OPERATIONS REPORT:**

THIS REPORT SHOWS A LOT OF INFORMATION, SO WE HAVE BROKEN IT DONE INTO 3 SCREENSHOTS

#### PART 1 - SALES BY CLASS

 Shows all sales per "parent" class. It can help you look at generalized classes for menu items that we sell with all quantity and Sales info

#### **PART TWO**

- PAYMENTS REVIEW ALL PAYMENTS TAKEN FROM THE STORE
- GROSS PRODUCT SALES THIS ISN'T SOMETHING WE NEED TO LOOK AT AS GMS
- DISCOUNTS THIS BREAKS DOWN ORDER
   DISCOUNTS VERSES ITEM DISCOUNTS
- Net sales will show taxed or not taxed
- LIABILITIES SHOULD NORMALLY BE ZERO
   UNLESS YOU SOLD A GIFT CARD
- CASH SUMMARY IS ANOTHER CASH SUMMARY LIKE THE ONE YOU CAN FIND ON SALES SUMMARY PAGE
- CASH OFFICE SUMMARY WE DON'T USE-
- Service performance reviews TRANSACTION DATA
- LABOR BREAKS DOWN LABOR TO MANAGEMENT, PRODUCTION AND SERVICE

#### **PART THREE**

- TIPS SHOWS TIPS IN DETAILS
- DISCOUNTS BREAKS DOWN THE DETAILS JUST LIKE THE SALES SUMMARY REPORT- ALSO SHOWS ANY NON PROGRAMMED DISCOUNTS ADDED IF THERE ARE ANY
- VOIDS/RETURNS/COMPS- SHOWS ANYTHING
  RETURNED "R" OR VOID "V". RETURNS IN THIS IS
  SOMETHING THAT WAS EITHER VOIDED OR COMPED
  AND RETURNED TO INVENTORY, WHILE A VOID IS
  STRAIGHT VOIDED

| TIPS                          |                 |              |        |        | Reason                               |          | Qty.   | Total   | Reason            |     | Qty. | Total  |
|-------------------------------|-----------------|--------------|--------|--------|--------------------------------------|----------|--------|---------|-------------------|-----|------|--------|
|                               | Auto Grat.      | Standard     | Adj.   | Total  | Big Kids Meal De                     | es       | 4      | 17.96   | Military 15%      |     | 23   | 31.36  |
| Orah                          | 0.00            | 0.00         |        | 0.00   | sert                                 |          |        |         | Pick 3 Combo      |     | 18   | 51.93  |
| Cash                          | 0.00            | 0.00         | (0.00) | 0.00   | Customer - Culin                     | ar       | 1      | 1.49    | Pick 3 Tasty Trea | t   | 2    | 4.00   |
| Credit                        | 0.00            | 251.66       | (0.00) | 251.66 | y Related                            |          |        |         | Senior 10%        |     | 3    | 3.90   |
| Wow Bao Payment               | 0.00            | 0.00         |        | 0.00   | Employee Meal -<br>MOD Meal          |          | 3      |         | Sr discount       |     | 1    | 1.40   |
| Custom Payment                | 0.00            | 0.00         |        | 0.00   |                                      |          |        |         | Stand             | ard | 69   | 205.12 |
| Liability Tips                |                 | 0.00         |        | 0.00   | Employee Meal - S                    |          | 3      | 3 13.97 |                   |     |      |        |
| Tota                          | 31              |              |        | 251.66 | taff Meal<br>Friendly's Moment       |          | 2      | 1.70    |                   |     |      |        |
|                               |                 |              |        |        | -                                    |          |        |         |                   |     |      |        |
| AD HISTMENTS                  |                 |              |        |        |                                      |          |        |         |                   |     |      |        |
|                               |                 |              |        | 0.00   | Little Kids Meal D<br>ssert Upcharge | 96       | 9      | 41.94   |                   |     |      |        |
| Rounding Deltas               | et To Account F | or: 3975.67  |        | 0.00   |                                      |          |        |         | PS .              |     |      |        |
| Rounding Deltas               | et To Account F | or : 3975.67 |        | 0.00   | ssert Upcharge                       |          |        |         | PS<br>Reason      | Т   | Qty. | Total  |
| ADJUSTMENTS Rounding Deltas N | et To Account F | or : 3975.67 |        | 0.00   | ssert Upcharge                       | JRI<br>T | NS ANI | COMF    | e e               |     | Qty. | Total  |