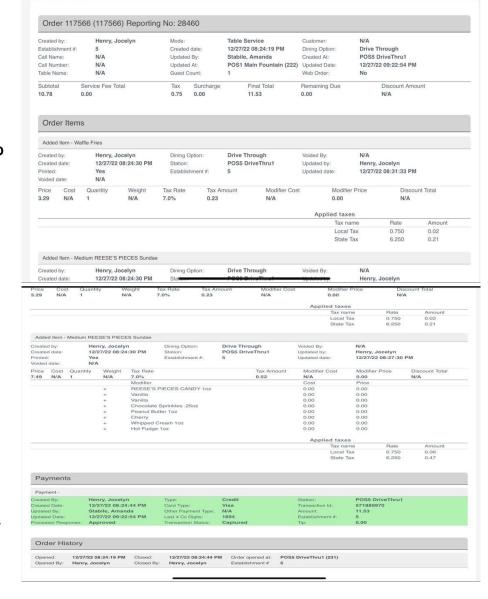

### **PAYMENT REPORT:**

THIS REPORT IS A GENERAL OVERVIEW OF ALL PAYMENTS. IT BREAKS DOWN THE DIFFERENT PAYMENT TYPES.

TIPS: NOTICE IS THERE IS EVER A

DECLINED/FAILED/PENDING TRANSACTION. IF

THERE IS, PLEASE REOPEN CHECK AND

ATTEMPT TO RECLUSE IT CORRECTLY.

THE BOTTOM HALF OF THIS REPORT SHOWS ORDER NUMBERS, TYPE OF PAYMENT, DATE, STATION USED, EMPLOYEE, TRANSACTION STATUES, LAST **CC** DIGITS, AMOUNT AND TIP.

YOU CAN FILTER BY CLICKED ON ANY OF THE HEADERS LISTED ABOVE, AND BY PAYMENT TYPE LISTED IN THE UPPER RIGHT SIDE.

WHEN YOU CLICK ON AN ORDER NUMBER IT WILL GO TO THE ORDER HISTORY REPORT REVIEWED ABOVE.
THE TWO REPORTS CAN BE USED TOGETHER TO INVESTIGATE ANY CASH ISSUES.