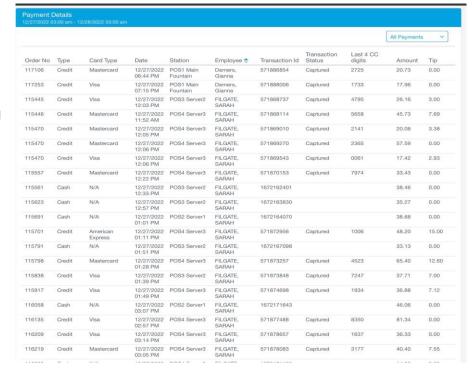

### **PAYMENT REPORT:**

THIS REPORT IS A GENERAL OVERVIEW OF ALL PAYMENTS. IT BREAKS DOWN THE DIFFERENT PAYMENT TYPES.

TIPS: NOTICE IS THERE IS EVER A

DECLINED/FAILED/PENDING TRANSACTION. IF

THERE IS, PLEASE REOPEN CHECK AND

ATTEMPT TO RECLUSE IT CORRECTLY.

THE BOTTOM HALF OF THIS REPORT SHOWS ORDER NUMBERS, TYPE OF PAYMENT, DATE, STATION USED, EMPLOYEE, TRANSACTION STATUES, LAST **CC** DIGITS, AMOUNT AND TIP.

YOU CAN FILTER BY CLICKED ON ANY OF THE HEADERS LISTED ABOVE, AND BY PAYMENT TYPE LISTED IN THE UPPER RIGHT SIDE.

WHEN YOU CLICK ON AN ORDER NUMBER IT WILL GO TO THE ORDER HISTORY REPORT REVIEWED ABOVE.
THE TWO REPORTS CAN BE USED TOGETHER TO INVESTIGATE ANY CASH ISSUES.