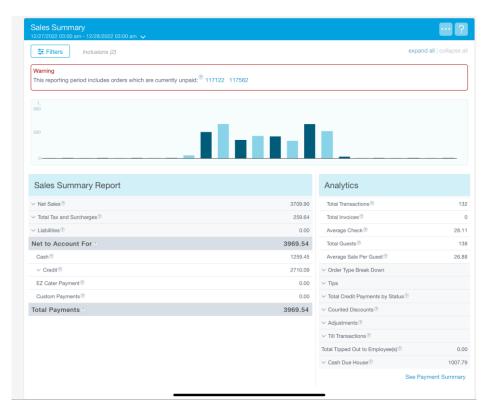

#### **SALES SUMMARY REPORT:**

- 1. Under the sales summary report you can see Net Sales (after every discount etc.), total taxes paid out, and liabilities (gift cards)
- 2. NET TO ACCOUNT COVERS PAYMENTS AND BRINGS YOU TO TOTAL PAYMENTS
- 3. ANALYTICS ON THE SIDE:
  - A. Total transactions Breaks down transactions to average check, total guest and average sales per guest
  - B. ORDER TYPE BREAKDOWN SHOWS YOU ALL THE DIFFERENT ORDER TYPES WHEN CLICKED
  - C. TIPS Breaks down between credit and declared (cash) tips
  - D. COUNTED DISCOUNTS THE PREPROGRAMMED DISCOUNTS WE HAVE ACCESS TO IN REVEL
  - E. Adjustments Shows any Voids, Comps, Returns and Refunds
  - F. TILL TRANSACTIONS REVIEWS PAY IN, PAID OUTS AND TIP OUTS THAT HAVE BEEN COMPLETED
  - G. TOTAL TIPPED OUT EMPLOYEE THE MONEY TIPPED OUT TO EMPLOYEES
  - H. CASH DUE HOUSE THE DEPOSIT AMOUNT YOU SHOULD HAVE AT THE END OF THE NIGHT

THIS REPORT CAN BE SENT TO YOUR EMAIL EVERY DAY IF YOU CHOOSE THAT OPTION. SHOULD BE REVIEWED DAILY TO MAKE SURE INFORMATION IS CORRECT AND FOR YOU TO BREAKDOWN ANY ISSUES THAT YOU NEED TO LOOK INTO - SUCH AS DISCOUNTS/ADJUSTMENTS.