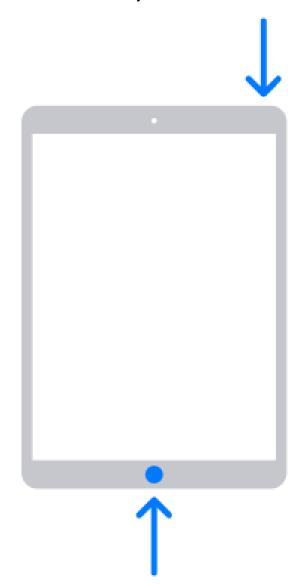

## If your iPad <u>doesn't</u> have the Home button, do the following:

- 1. Press and quickly release the Volume Button nearest to the Top Button.
- 2. Press and quickly release the Volume Button farthest from the Top Button.
- 3. Press and hold the Top Button. <u>DO NOT release when the</u> power off slide appears.
- 4. WHEN THE APPLE LOGO APPEARS, RELEASE THE TOP BUTTON.