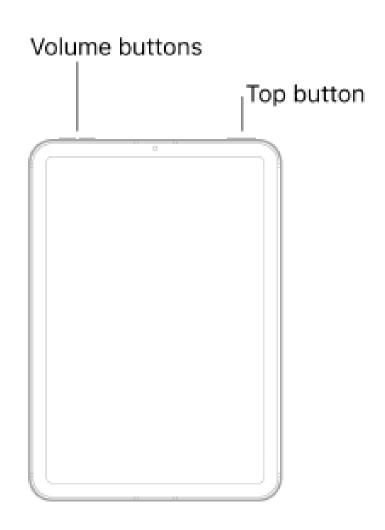

## If your iPad <u>doesn't</u> have the Home button, do the following:

- 1. Press and quickly release the Volume Button nearest to the Top Button.
- 2. Press and quickly release the Volume Button farthest from the Top Button.
- 3. Press and hold the Top Button. <u>DO NOT release when the</u> power off slide appears.
- 4. WHEN THE APPLE LOGO APPEARS, RELEASE THE TOP BUTTON.