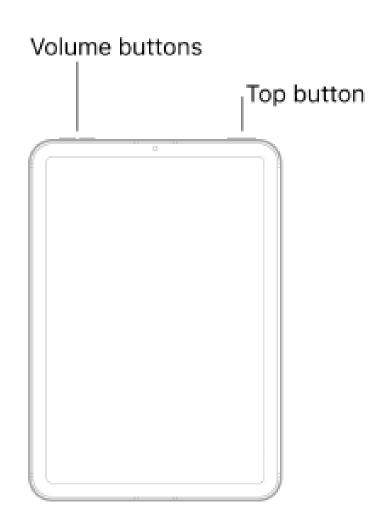

### If your iPad <u>doesn't</u> have the Home button, do the following:

- 1. Press and quickly release the Volume Button nearest to the Top Button.
- 2. Press and quickly release the Volume Button farthest from the Top Button.
- 3. Press and hold the Top Button. <u>DO NOT release when the</u> power off slide appears.
- 4. WHEN THE APPLE LOGO APPEARS, RELEASE THE TOP BUTTON.