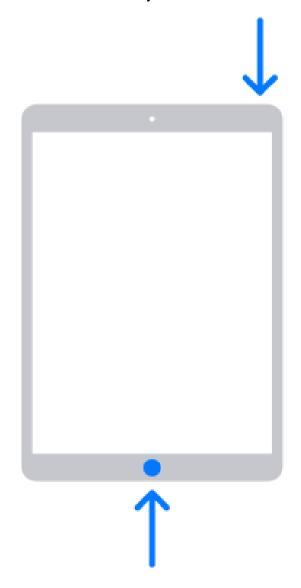

### **FORCE RESTART IPAD**

BEFORE RESTARTING YOUR IPAD, YOU MUST EXIT OUT OF THE REVEL App.

IF YOUR IPAD DOES HAVE THE HOME BUTTON, DO THE FOLLOWING:

- 1. Press and hold both the Home Button. DO NOT release when the power off slide appears.
- 2. WHEN THE APPLE LOGO APPEARS, RELEASE THE TOP BUTTON.