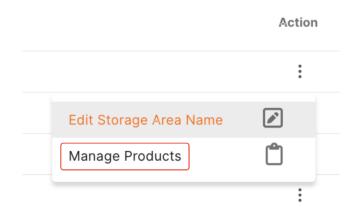

#### **Adding Products to a Storage Location**

1. Navigate to the Action icon and click Manage Products.

2. Click +Add New Product(s).

3. You can use the search function to find products or categories of products you want to add. Then click Ok.