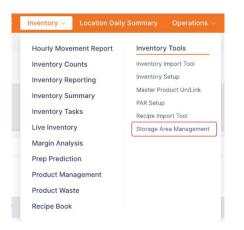

1. To configure your locations from the SynergySuite web portal, go to Inventory > Inventory Tools > Storage Area Management.

2. Click "+New Storage Area" (The first time you enter the inventory locations setup there will be no locations).