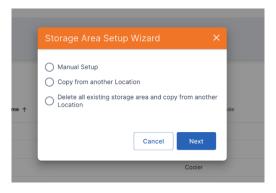

3. Select the method you want to use to create the storage area. You can create a new one by clicking Manual Setup. Then click Next.

- Enter a Location Name/Code (Note: they must match). Names can be anything from Freezer, Storage Area, Bar, Front Counter, etc. Be specific so the counter knows where to look for your products when doing inventory (DO NOT USE FREEZER OR FLOOR).
- 5. Click Next and Close.