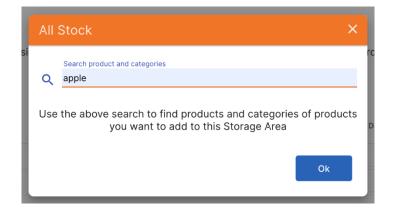

#### **Adding Products to a Storage Location**

1. Navigate to the Action icon and click Manage Products.

2. Click +Add New Product(s).

3. You can use the search function to find products or categories of products you want to add. Then click Ok.

4. A list of products that fit the product or category appears. Click the green + sign to add the products to the location.

| _    | All                                   | Stock       |         |         | ×   |  |  |
|------|---------------------------------------|-------------|---------|---------|-----|--|--|
| sigr | Search product and categories Q apple |             |         |         |     |  |  |
|      | Ca                                    | ategory     | Product |         |     |  |  |
|      | lı                                    | n Storage A | Irea    | Product | Add |  |  |
|      |                                       | 0           |         | Apples  | +   |  |  |
|      |                                       |             |         |         | Ok  |  |  |