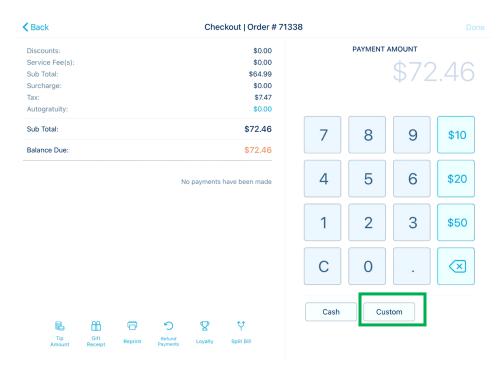

## **Entering an EZ Cater Order**

- 4. ENTER THE ORDER AS IT APPEARS IN EZ CATER. WHEN THE ORDER IS COMPLETE, TAP PAY.
- 5. FOR PAYMENT, TAP CUSTOM.