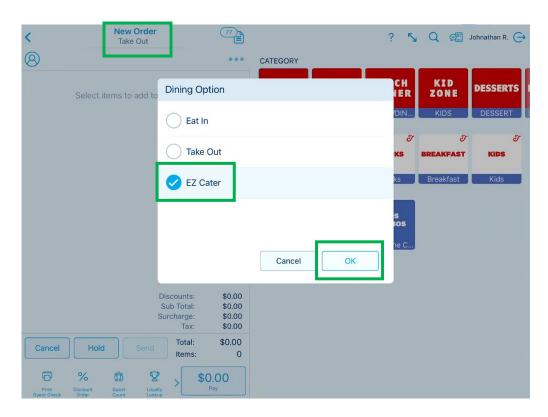

3. When the new order opens, tap on the "New Order /take out" At the top and change dining option to Ez Cater