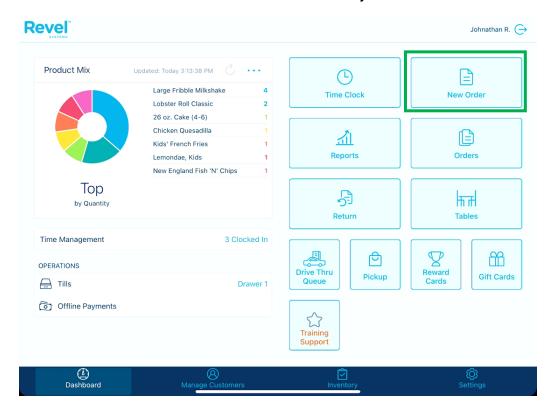

## **Entering an EZ Cater Order**

CATERING ORDERS FROM EZ CATER DO NOT INTEGRATE DIRECTLY INTO THE POS, SO THEY MUST BE ENTERED MANUALLY.

- 1. Pull up the EZ cater order via Email, App, Tablet, or Computer.
- 2. FROM THE POINT-OF-SALE DASHBOARD, TAP NEW ORDER.