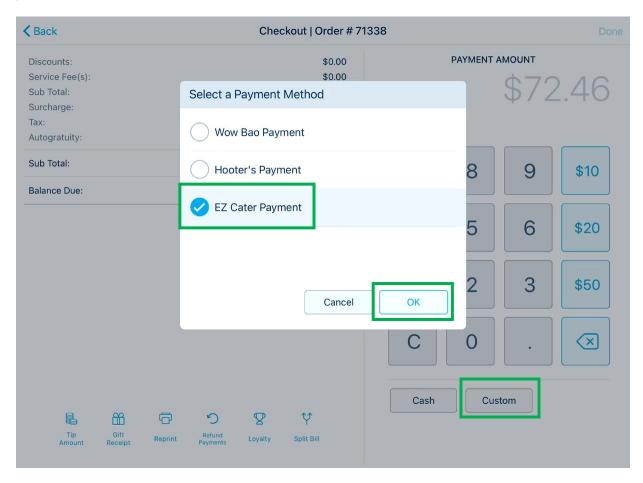

## **Entering an EZ Cater Order**



CATERING ORDERS FROM EZ CATER DO NOT INTEGRATE DIRECTLY INTO THE POS, SO THEY MUST BE ENTERED MANUALLY.

- 1. Pull up the EZ cater order via Email, App, Tablet, or Computer.
- 2. FROM THE POINT-OF-SALE DASHBOARD, TAP NEW ORDER.



3. When the new order opens, tap on the "New Order /take out" At the top and change dining option to Ez Cater



## **Entering an EZ Cater Order**





- 4. ENTER THE ORDER AS IT APPEARS IN EZ CATER. WHEN THE ORDER IS COMPLETE, TAP PAY.
- 5. FOR PAYMENT, TAP CUSTOM.





## Friendly's Entering an EZ Cater Order



## 5) NEXT, SELECT EZ CATER PAYMENT AND TAP OK.



6. THE ORDER IS NOW COMPLETE.